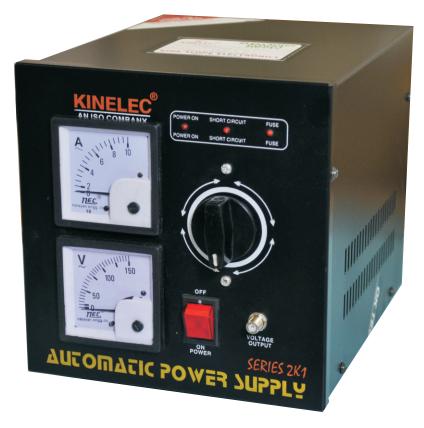

### **CABLE TV & NET POWER SUPLLY**

#### **MODEL No KSE-CTPSNET01**

| Input Voltage<br>220VAC | FEATURES                                                                                                                                     |
|-------------------------|----------------------------------------------------------------------------------------------------------------------------------------------|
|                         | This power supply is without AVR, short circuit protection, over                                                                             |
| Output Voltage          | load,over voltage & buzzer.                                                                                                                  |
| 60,70,80,90             | It has fuse protection only.                                                                                                                 |
| Rated Current<br>10 Amp | Rottery switch to select the output voltage,power on-off switch,<br>RF connector,power strip on back side for output of the power<br>supply. |