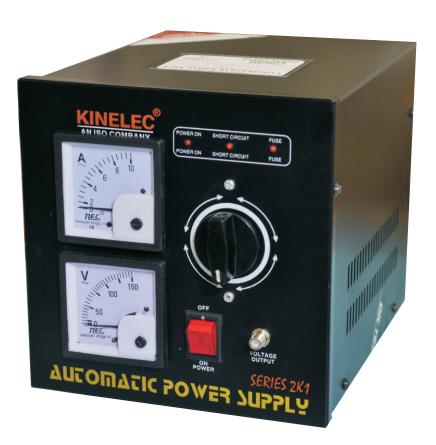

## **KINELEC**Cable TV & Net Power Supply

## CTPS-1

## **CABLE TV & NET POWER SUPLLY**

## MODEL No KSE-CTPSNET12

| Input Voltage<br>120-270VAC      | FEATURES                                                                                                                                 |
|----------------------------------|------------------------------------------------------------------------------------------------------------------------------------------|
|                                  | This power supply is with AVR, short circuit protection, over                                                                            |
| Output Voltage<br>85,100,115,130 | load, over voltage & fuse all protections are with buzzer & LED indicators.                                                              |
| Rated Current<br>15 Amp          | Rottery switch to select the output voltage, power on-off switch, RF connector, power strip on back side for output of the power supply. |