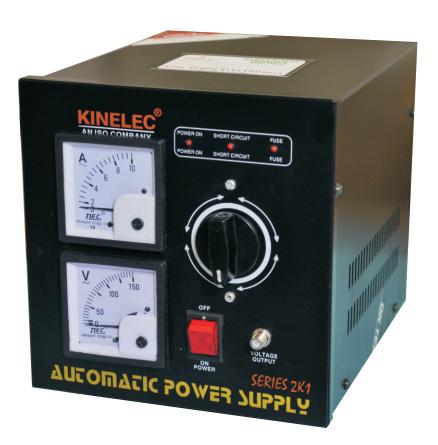

## **KINELEC**Cable TV & Net Power Supply

## CTPS-1

## **CABLE TV & NET POWER SUPLLY**

## MODEL No KSE-CTPSNET14

| Input Voltage<br>220VAC | FEATURES                                                                                                                                 |
|-------------------------|------------------------------------------------------------------------------------------------------------------------------------------|
|                         | This power supply is without AVR, short circuit protection, over                                                                         |
| Output Voltage          | load,over voltage & buzzer.                                                                                                              |
| 105,120,135,150         | It has fuse & MCB protections only.                                                                                                      |
| Rated Current<br>10 Amp | Rottery switch to select the output voltage, power on-off switch, RF connector, power strip on back side for output of the power supply. |