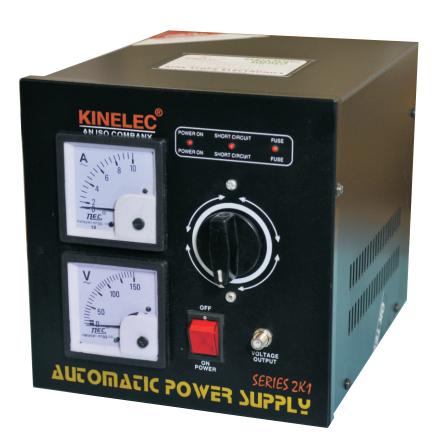

## **KINELEC**Cable TV & Net Power Supply

## CTPS-1

## **CABLE TV & NET POWER SUPLLY**

## MODEL No KSE-CTPSNET15

| Input Voltage<br>120-270VAC       | FEATURES                                                                                                                               |
|-----------------------------------|----------------------------------------------------------------------------------------------------------------------------------------|
|                                   | This power supply is with AVR, short circuit protection, over                                                                          |
| Output Voltage<br>105,120,135,150 | load, over voltage & fuse all protections are with buzzer & LED indicators.                                                            |
| Rated Current<br>10 Amp           | Rottery switch to select the output voltage,power on-off switch, RF connector,power strip on back side for output of the power supply. |