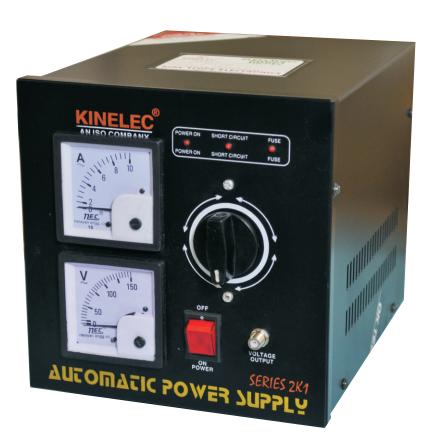

## **KINELEC**Cable TV & Net Power Supply

## CTPS-1

## **CABLE TV & NET POWER SUPLLY**

## MODEL No KSE-CTPSNET06

| Input Voltage<br>120-270VAC   | FEATURES                                                                                                                                 |
|-------------------------------|------------------------------------------------------------------------------------------------------------------------------------------|
|                               | This power supply is with AVR, short circuit protection, over                                                                            |
| Output Voltage<br>60,70,80,90 | load, over voltage & fuse all protections are with buzzer & LED indicators.                                                              |
| Rated Current<br>15 Amp       | Rottery switch to select the output voltage, power on-off switch, RF connector, power strip on back side for output of the power supply. |