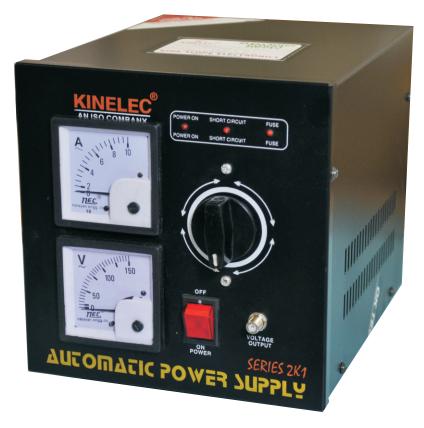

## **KINELEC Cable TV & Net Power Supply**

## CTPS-1

## **CABLE TV & NET POWER SUPLLY**

## **MODEL No KSE-CTPSNET08**

|                         | FEATURES                                                                                                                                     |
|-------------------------|----------------------------------------------------------------------------------------------------------------------------------------------|
|                         | This power supply is without AVR, short circuit protection, over                                                                             |
|                         | load,over voltage & buzzer.                                                                                                                  |
| 85,100,115,130          | It has fuse & MCB protections only.                                                                                                          |
| Rated Current<br>10 Amp | Rottery switch to select the output voltage,power on-off switch,<br>RF connector,power strip on back side for output of the power<br>supply. |