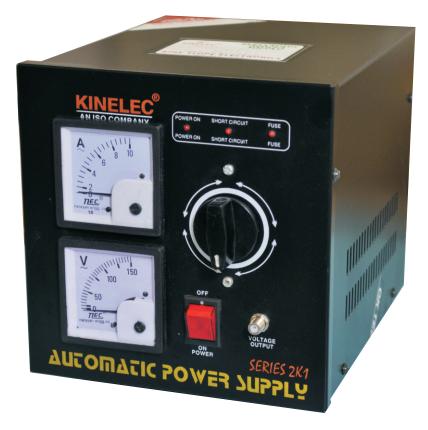

## **KINELEC** Cable TV & Net Power Supply

### CABLE TV & NET POWER SUPLLY

#### MODEL No KSE-CTPSNET09

| Input Voltage<br>120-270VAC      | FEATURES                                                                                                                                     |
|----------------------------------|----------------------------------------------------------------------------------------------------------------------------------------------|
|                                  | This power supply is with AVR, short circuit protection, over                                                                                |
| Output Voltage<br>85,100,115,130 | load,over voltage & fuse all protections are with buzzer & LED indicators.                                                                   |
| Rated Current<br>10 Amp          | Rottery switch to select the output voltage,power on-off switch,<br>RF connector,power strip on back side for output of the power<br>supply. |